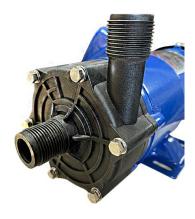

## 1. DASFLON ETFE CF20X

ETFE reinforced with 20% carbon fiber with melt flow range of 5-10.

Low contractibility

Application: Chemical Pump parts, Injection molding